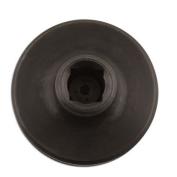

## Adjustable EPB Brake Adaptor 3 Pin 3/8"D

Adjustable 3 pin EPB adaptor with 3/8"D.

## **Additional Information**

- 3 pin Adjustable wind back brake adaptor with 3/8"D.
- · Use in conjunction with appropriate electronic park brake reset equipment where required.
- Applications: BMW: E89, F10, F11, F12, F13, F18 and F25; Mini; VAG: A4, S4, A5, S5, A6, S6, A8 and S8; VW Passat 3C, Passat CC and Tiguan; Renault: Grande Scenic; Volvo: S60, S80, V60, V70, XC60 and XC70.
- For use with Laser Part Nos. 1314, 5751 and 6329.
- · Made in Sheffield. UK Registered design.