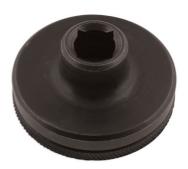

## Adjustable EPB Brake Adaptor 3 Pin 3/8"D

Adjustable 3 pin EPB adaptor with 3/8"D.

## **Additional Information**

- 3 pin Adjustable wind back brake adaptor with 3/8"D.
- · Use in conjunction with appropriate electronic park brake reset equipment where required.
- Applications: BMW: E89, F10, F11, F12, F13, F18 and F25; Mini; VAG: A4, S4, A5, S5, A6, S6, A8 and S8; VW Passat 3C, Passat CC and Tiguan; Renault: Grande Scenic; Volvo: S60, S80, V60, V70, XC60 and XC70.
- For use with Laser Part Nos. 1314, 5751 and 6329.
- · Made in Sheffield. UK Registered design.