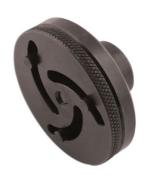

## Adjustable EPB Brake Adaptor 3 Pin 3/8"D

Adjustable 3 pin EPB adaptor with 3/8"D.

## **Additional Information**

- 3 pin Adjustable wind back brake adaptor with 3/8"D.
- · Use in conjunction with appropriate electronic park brake reset equipment where required.
- Applications: BMW: E89, F10, F11, F12, F13, F18 and F25; Mini; VAG: A4, S4, A5, S5, A6, S6, A8 and S8; VW Passat 3C, Passat CC and Tiguan; Renault: Grande Scenic; Volvo: S60, S80, V60, V70, XC60 and XC70.
- For use with Laser Part Nos. 1314, 5751 and 6329.
- · Made in Sheffield. UK Registered design.